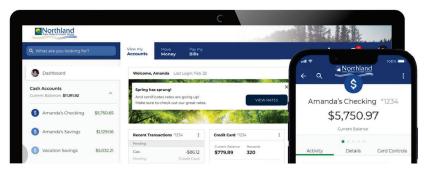

# Important Information - New Digital Banking Experience

## "I promise to provide solutions that will improve your financial life" is our promise to you.

To deliver on this promise, Online Banking is being upgraded on October 12, 2022, to a more personalized Digital Banking experience that's so smart, yet so simple to use. The day-to-day functions you rely upon will still be there, and they'll be complemented by new features like a New Look and Feel, a Personalized Dashboard, Goal Setting, Secure Support, Debit Card Payments, Business Banking, and Financial Wellness Tools. Stay tuned in the weeks and

months ahead as we continue to launch new features to help you bank how you want, when you want.

Our first tip is to make sure your current contact information is in our systems. Please reach out to us at 989-739-1401 to update any changes.