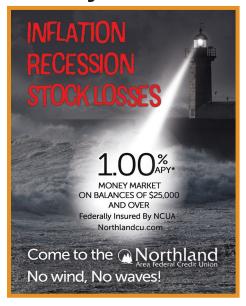

# Rising Certificate and Money Market Rates

Minimum deposit of \$25,000 required. This applies to new and existing monies. The (\*APY) Annual Percentage Yield is effective as of 10/01/2022. Interest rates are variable and subject to change. Fees may reduce earnings on the account. Paid and compounded every month. Dividends are not earned when the balance falls below the minimum. Three free withdrawals are allowed per month. Other terms are available; please ask for details. >

# 1.00% \*APY Money Market