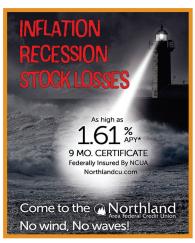

# Rising Certificate and Money Market Rates

## 9 Month Certificate

\*APY = Annual Percentage Yield. 1.61% APY is our highest 9 month fixed term compounding certificate rate and is based on a Gold member relationship. Rate is effective as of 9/21/2022. Interest rates are variable and subject to change. Dividends are calculated daily, compounded quarterly and paid quarterly. Rate premium for Silver account is additional 0.05% APY and additional 0.10% APY for Gold. Early withdrawal penalties apply. A withdrawal of dividends will reduce earnings. Minimum balance of \$500. \$5 Share account required. Other certificate rates and terms are available; please ask for details.