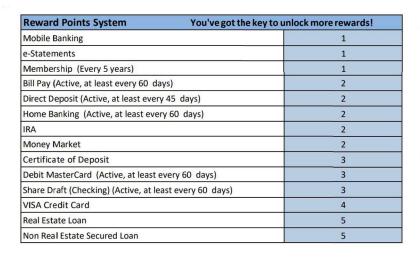

| Reward Points System You've got th                      | You've got the key to unlock more rewards! |  |
|---------------------------------------------------------|--------------------------------------------|--|
| e-Statements                                            | 1                                          |  |
|                                                         | 1                                          |  |
| Membership (Every 5 years)                              | 1                                          |  |
| Bill Pay (Active, at least every 60 days)               | 2                                          |  |
| Direct Deposit (Active, at least every 45 days)         | 2                                          |  |
| Home Banking (Active, at least every 60 days)           | 3                                          |  |
| IRA                                                     | 2                                          |  |
| Money Market                                            | 2                                          |  |
| Certificate of Deposit                                  | 3                                          |  |
| Debit MasterCard (Active, at least every 60 days)       | 3                                          |  |
| Share Draft (Checking) (Active, at least every 60 days) | 3                                          |  |
| VISA Credit Card                                        | 4                                          |  |
| Real Estate Loan                                        | 5                                          |  |
| Non Real Estate Secured Loan                            | 5                                          |  |